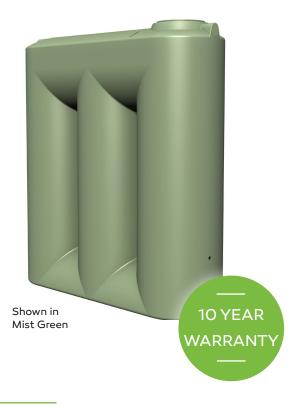

## 2500 Litre Slimline Water Tank

Built to the highest of Australian standards, this slimline water tank has been designed to be durable, in order to withstand the harsh Australian weather.

The slimline design is an effective space-saving option, with the potential to stay out of sight in the backyard, so all anyone will see is a lush, colourful garden.