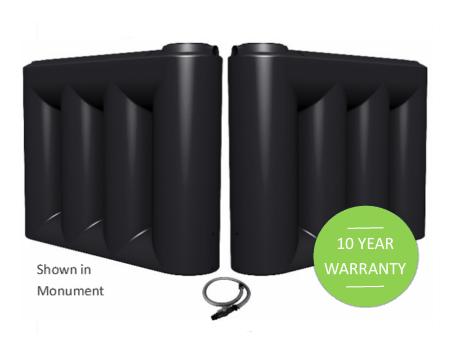

## 8000 Litre Modular Slimline Water Tank

(Dimensions are measured end on end / side by side)

Built to the highest of Australian standards, this modular slimline water tank has been designed to be durable, in order to withstand the harsh Australian weather.

Our modular slimline tanks are suited for properties that need the water storage, but require some flexibility. You can always add on more tanks at a later date, and then simply interconnect them. Only available backyard space can constrain the number of tanks that re connected.

Configuration is not limited to tanks of the same water capacity, you can mix tank sizes that share the same height.

- Built to last, using UV stabilised food grade polyethylene. BPA free.
- One-piece cylindrical construction
- that ensures 'hoop' strength and stability.
- Complies with AS/NZS 4766 standard for above ground tanks.