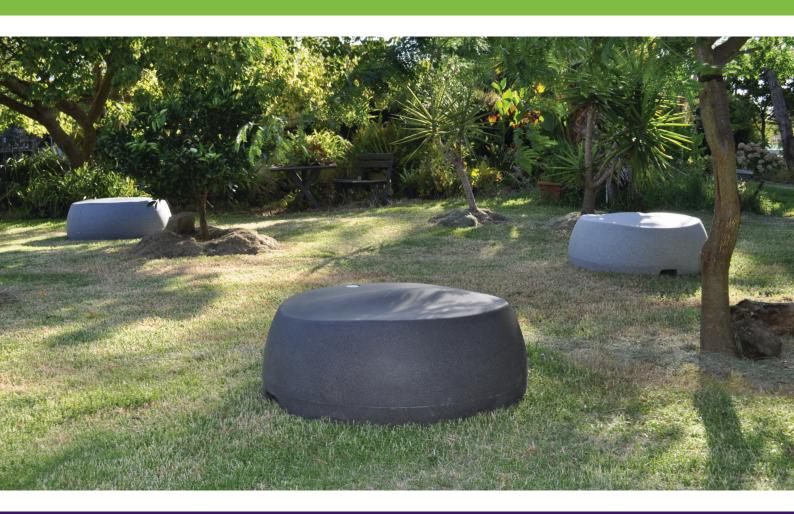

## **DIMENSIONS**

Diameter: 1120 mm Height: 420 mm

Water Capacity: 275 Litres Weight: 25 kgs (empty)

300 kgs (with water)

Australian's love their backyards, and keeping it vibrant, hydrated and entertaining has become a priority. There is now a garden watering system that can not only keep your garden irrigated, but is so innovative and unique, it can also serve as outdoor seating, play equipment for children, or even an outdoor exercise step. Introducing NextGenRoto's AquaSeat.

It can easily be placed anywhere in the garden to target dry areas that need watering, by drip feeding water via a hose or through a water tank. For a touch of backyard elegance, add an LED light underneath the translucent AquaSeat option, and watch the seat magically transform into a striking night-time attraction.

Available in a range of solid and translucent colours, or unique stone effects to blend into its surroundings. To view our full range of colours, visit *nextgenroto.com.au/colours*.