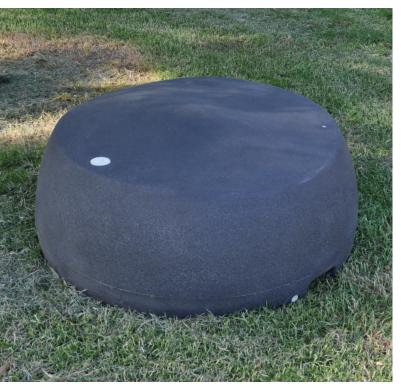

## **AQUASEAT**

Durable and built to last, using UV-stabilised food grade polyethylene. BPA free. Can be connected to a water tank for captured rainwater usage, or even interconnected for a flow-on effect.

## **DIMENSIONS**

Diameter: 1120 mm Height: 420 mm

Water Capacity: 275 Litres Weight: 25 kgs (empty)

300 kgs (with water)

Australian's love their backyards, and keeping it vibrant, hydrated and entertaining has become a priority. There is now a garden watering system that can not only keep your garden irrigated, but is so innovative and unique, it can also serve as outdoor seating, play equipment for children, or even an outdoor exercise step. Introducing NextGenRoto's AquaSeat.

The AquaSeat is sturdy, with a top face that is self-draining, and can withstand up to 200 kgs at any one time. It has a contemporary design, and specifically engineered for body-contouring, with a kiss-off structure.