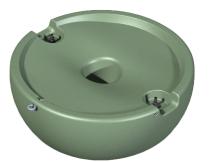

The AquaSeat is sturdy, with a top face that is self-draining, and can withstand up to 200 kgs at any one time. It has a contemporary design, and specifically engineered for body-contouring, with a kiss-off structure.

3/4" or equivalent 20 mm brass inserts are moulded into the recesses underneath, to fit drip taps. An anti-tamper filler cap and drainage bungs have been included to inhibit tampering. It also includes an eye bolt for tethering around plantation such as trees, using steel cable and a padlock.