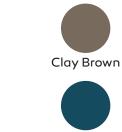

## **Specifications**

Width: 1320 mm or 680 mm Length: 2870 mm or 6140 mm (Dimensions are measured end on end / side by side)

Height: 2160 mm

Beige

Quay

Black

Mountain Blue

August 2018

Please note: Printer and monitor variables may impact the variability of colour displayed.