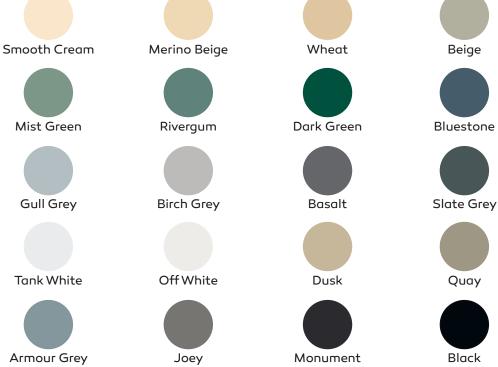

## **Specifications**

Width: 1320 mm or 680 mm Length: 2870 mm or 6140 mm (Dimensions are measured end on end / side by side)

Height: 2160 mm

Beige

Quay

Black

Mountain Blue

August 2018

Please note: Printer and monitor variables may impact the variability of colour displayed.