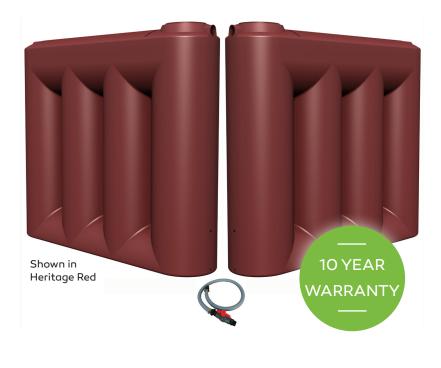

## 6000 Litre Modular Slimline Water Tank

Built to the highest of Australian standards, this modular slimline water tank has been designed to be durable, in order to withstand the harsh Australian weather.

Our modular slimline tanks are suited for properties that need the water storage, but require some flexibility. You can always add on more tanks at a later date, and then simply interconnect them. Only available backyard space can constrain the number of tanks that are connected.

Configuration is not limited to tanks of the same water capacity, you can mix tank sizes that share the same height.

- Built to last, using UV stabilised food grade polyethylene. BPA free.
- One-piece cylindrical construction that ensures 'hoop' strength and stability.
- Complies with AS/NZS 4766 standard for above ground tanks.