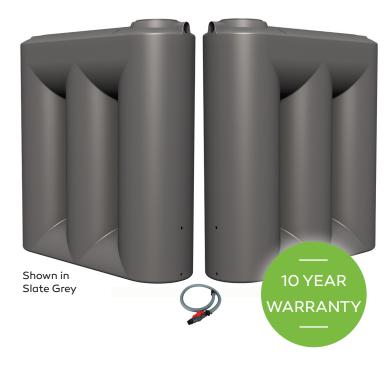

## 5000 Litre Modular Slimline Water Tank

Built to the highest of Australian standards, this modular slimline water tank has been designed to be durable, in order to withstand the harsh Australian weather.

Our modular slimline tanks are suited for properties that need the water storage, but require some flexibility. You can always add on more tanks at a later date, and then simply interconnect them. Only available backyard space can constrain the number of tanks that are connected.

Configuration is not limited to tanks of the same water capacity, you can mix tank sizes that share the same height.

- Built to last, using UV stabilised food grade polyethylene. BPA free.
- One-piece cylindrical construction that ensures 'hoop' strength and stability.
- Complies with AS/NZS 4766 standard for above ground tanks.

## Specifications

Width: 1500 mm or 750 mm Length: 2300 mm or 5000 mm (Dimensions are measured end on end / side by side)

Height: 2160 mm