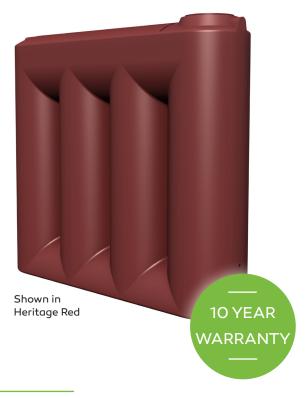

## 3000 Litre Slimline Water Tank

Built to the highest of Australian standards, this slimline water tank has been designed to be durable, in order to withstand the harsh Australian weather.

One of the larger water tanks from our slimline range, this effective space-saving option has the potential to remain discreet in the backyard, but still capture a significant amount of water, and all anyone will see is a lush, colourful garden.

## **Specifications**

Width: 680 mm Length: 2870 mm Height: 2160 mm